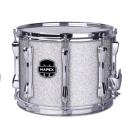

## Hardware Options: **Shell Finish Options:** Standard Hardware Special Hardware **Standard Shell Finish** Covering Finish Gloss Chrome Black White Dark Black Crystal Sparkle Snow White (CC) (BK) (WH) (SW) (DK) (CK) \*Shown with Standard Gloss Chrome hardware