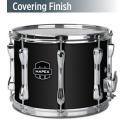

## Hardware Options: **Shell Finish Options:** Standard Hardware Special Hardware **Standard Shell Finish** Covering Finish Gloss Chrome Black White Dark Black Crystal Sparkle Snow White (CC) (BK) (WH) (SW) (DK) (CK) \*Shown with Standard Gloss Chrome hardware