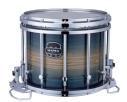

## Special Shell Finish

Lacquering Finish

Desert Dune (DW)

Rainforest Burst (ET)

Rose Burst (HW)

(UM)

Ultramarine

Gold Sparkle Burst (LW)