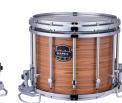

## Special Shell Finish

Lacquering Finish

Desert Dune (DW)

Rainforest Burst (ET)

Rose Burst (HW)

(UM)

Ultramarine

Gold Sparkle Burst (LW)