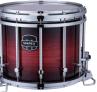

## **QUALIFIER SERIES**

Black Dawn

(TK)

Gloss Chrome (CC)

Snow White (SW)

**Optional Shell Finish** 

Dark Black (DK)

Crystal Sparkle (CK)