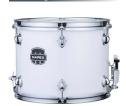

## **QUALIFIER SERIES**

Black Dawn

(TK)

Gloss Chrome (CC)

Snow White (SW)

**Optional Shell Finish** 

Dark Black (DK)

Crystal Sparkle (CK)

Gloss Chrome

(CC)

Snow White (SW)

Lacquering with