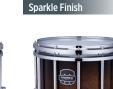

## Special Shell Finish

Lacquering Finish

Desert Dune (DW)

Rainforest Burst (ET)

Rose Burst (HW)

(UM)

Ultramarine

Gold Sparkle Burst (LW)