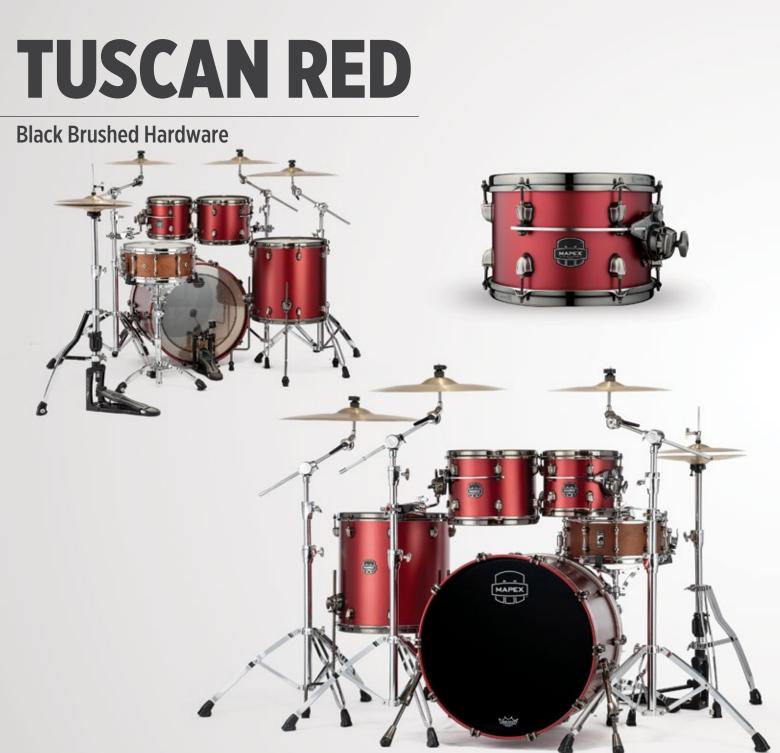

#### SAS (SONIClear Attenuation System) Finish Values

|     | SAS O |    |
|-----|-------|----|
| MIN |       | So |
|     |       |    |

Gun Metal Grey (PG)

Tuscan Yellow (PM)

Tuscan Red (PA)

Iridium Silver (PD)

### **Black Brushed Hardware**