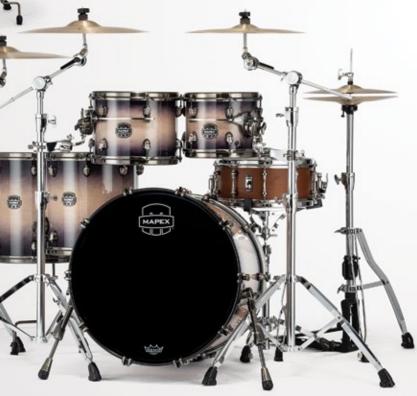

combination of a maple/walnut bass drum and birch/walnut toms is our bold interpretation of today's modern drum sound. The birch toms deliver clear and punchy sounds in the high register while the maple kick produces a warm, round tone in the low end. The reult is a redefined sonic identity that speaks to today's music scene.

## SE401XH Hybrid Straight Ahead 3-Piece Shell Pack



[1↑ - 1↓]

# SE446XH Hybrid Powerhouse Rock 3-Piece Shell Pack





# SE426XH Hybrid Organic Rock 3-Piece Shell Pack





[1↑ - 1↓]

# **GUN METAL GREY**

MAPEX

### **Black Brushed Hardware**



# **BRUNSWICK GREEN**

# **POLAR WHITE**

**Black Brushed Hardware** 











# **PIANO BLACK**

# **EXOTIC SUNBURST**









# **EXOTIC AZURE BURST**



**Black Brushed Hardware** 



# **EXOTIC VIOLET BURST**





# **TUSCAN YELLOW**



# **IRIDIUM SILVER**



24









In the studio. On tour. In the woodshed. Falcon's convenience and simplicity keep your mind where it needs to be... ON PLAYING!

BASS PEDAL

Beater Angle Adjustment

Interchangeable Drives

• Interchangeable Beater Weights

• Footboard Height Adjustment

Reduced Base Plate Size

PF1000

#### DOUBLE BASS PEDAL



Retractable Spikes

Rubber Feet with Retractable Spikes

Self-Adjusting Hoop Clamp

### BOOM STAND





Alex Bailey Marcus Miller



Fotis Benardo SepticFlesh, Chaostar, SixForNine



Richard Bravo Juanez



**Trevian Chandler** *Pink Sweat\$, Jon B.* 



**Richie Martinez** Arch Echo



**Ced Mitchell** B2K Boys of the New Milinnium



Tony Coleman BB King



Dom Famularo Educator



Vera Figueiredo Independent



**Sean