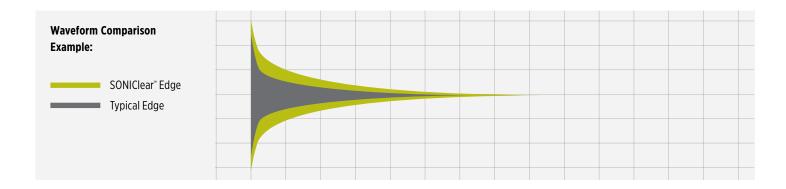

## SONICLEAR<sup>®</sup> EDGE AUDIO TEST SESSIONS

#### SUSTAIN \_

Because the drumhead sits flat on the SONIClear<sup>®</sup> Edge, the tension applied during tuning is more balanced and stress-free. This allows the drumhead to vibrate freely and fully. Waveform Comparison Example: The Green Waveform is a drum with a typical edge. The size of the SONIClear<sup>®</sup> waveform indicates a lower and stronger fundamental pitch while the length indicates a longer sustain compared to a typical edge.