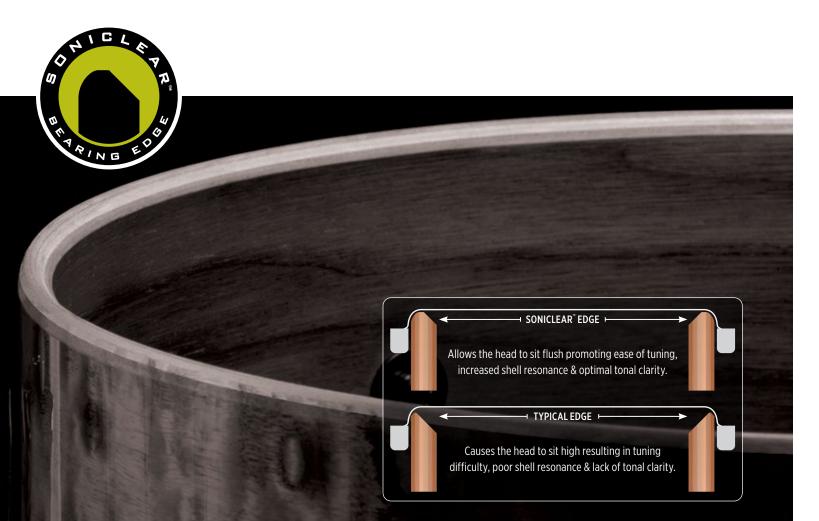

## SONICLEAR BEARING EDGE

The **SONIClear**<sup>\*</sup> **Bearing Edge** is standard on Saturn shells and allows the drumhead to sit flatter and make better contact with the shell. The result is a stronger and deeper fundamental pitch, effortless and consistent tuning, and a significantly expanded tuning range. For the serious player, the increased head to edge contact increases shell vibration, allowing the sonic nuances of the Hybrid shell to stand out.

#### SUSTAIN \_

Because the drumhead sits flat on the SONIClear<sup>®</sup> Edge, the tension applied during tuning is more balanced and stress-free. This allows the drumhead to vibrate freely and fully. Waveform Comparison Example: The Green Waveform is a drum with a typical edge. The size of the SONIClear<sup>®</sup> waveform indicates a lower and stronger fundamental pitch while the length indicates a longer sustain compared to a typical edge.