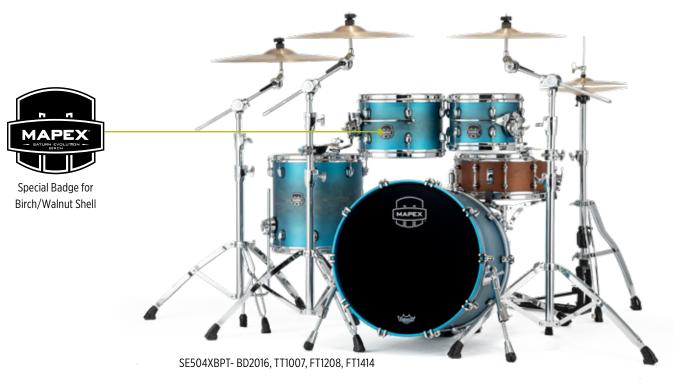

## MAPLE/WALNUT **Bright/Versatile/Open**

The iconic Saturn Maple/Walnut hybrid shell has been appointed with Design Lab features and SoniClear Attenuation System to deliver a fuller, rounder tone with bright, versatile, open sound.