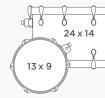

Classic 4-Piece Shell Pack**









## CONFIGURATIONS How many $\uparrow$ and how many $\downarrow$ ?

The Saturn Evolution offers a variety of configurations designed to fit diverse musical applications. Whether the preference is fast and focused or big and booming, every drummer can find a setup to suit their style.

Hybrid-Shelled System - The combination of a maple/walnut bass drum and birch/walnut toms is our bold interpretation of today's modern drum sound. The birch toms deliver clear and punchy sounds in the high register while the maple kick produces a warm, round tone in the low end. The reult is a redefined sonic identity that speaks to today's music scene.

## SE401XH Hybrid Straight Ahead 3-Piece Shell Pack



[1↑ - 1↓]

# SE446XH Hybrid Powerhouse Rock 3-Piece Shell Pack





# SE426XH Hybrid Organic Rock 3-Piece Shell Pack





[1↑ - 1↓]

# **GUN METAL GREY**

MAPEX

### **Black Brushed Hardware**



# **BRUNSWICK GREEN**

# **POLAR WHITE**

**Black Brushed Hardware** 











# **PIANO BLACK**

# **EXOTIC SUNBURST**









# **EXOTIC AZURE BURST**



**Black Brushed Hardware** 



# **EXOTIC VIOLET BURST**





# **TUSCAN YELLOW**



# **IRIDIUM SILVER**



24









In the studio. On tour. In the woodshed. Falcon's convenience and simplicity keep your mind where it needs to be... ON PLAYING!

BASS PEDAL

Beater Angle Adjustment

Interchangeable Drives

• Interchangeable Beater Weights

• Footboard Height Adjustment

Reduced Base Plate Size

PF1000

#### DOUBLE BASS PEDAL



Retractable Spikes

Rubber Feet with Retractable Spikes

Self-Adjusting Ho