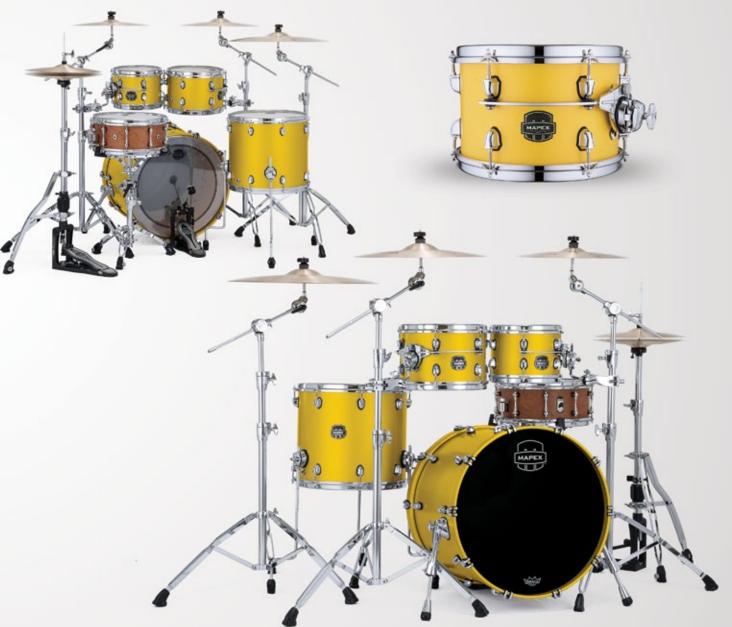

/walnut bass drum and birch/walnut toms is our bold interpretation of today's modern drum sound. The birch toms deliver clear and punchy sounds in the high register while the maple kick produces a warm, round tone in the low end. The reult is a redefined sonic identity that speaks to today's music scene.

## SE401XH Hybrid Straight Ahead 3-Piece Shell Pack



[1↑ - 1↓]

# SE446XH Hybrid Powerhouse Rock 3-Piece Shell Pack





# SE426XH Hybrid Organic Rock 3-Piece Shell Pack





[1↑ - 1↓]

# **GUN METAL GREY**

MAPEX

### **Black Brushed Hardware**



# **BRUNSWICK GREEN**

# **POLAR WHITE**

**Black Brushed Hardware** 











# **PIANO BLACK**

# **EXOTIC SUNBURST**









# **EXOTIC AZURE BURST**



**Black Brushed Hardware** 



# **EXOTIC VIOLET BURST**





# **TUSCAN YELLOW**



# **IRIDIUM SILVER**



24









In the studio. On tour. In the woodshed. Falcon's convenience and simplicity keep your mind where it needs to be... ON PLAYING!

BASS PEDAL

Beater Angle Adjustment

Interchangeable Drives

• Interchangeable Beater Weights

• Footboard Height Adjustment

Reduced Base Plate Size

PF1000

#### DOUBLE BASS PEDAL



Retractable Spikes

Rubber Feet with Retractable Spikes

Self-Adjusting Hoop Clamp

### BOOM STAND





Alex Bailey Marcus Miller



Fotis Benardo SepticFlesh, Chaostar, SixForNine



Richard Bravo Juanez



**Trevian Chandler** *Pink Sweat\$, Jon B.* 



**Richie Martinez** Arch Echo



**Ced Mitchell** B2K Boys of the New Milinnium



Tony Coleman BB King



Dom Famularo Educator



Vera Figueiredo Independent



**Sean Fuller** Florida Georg