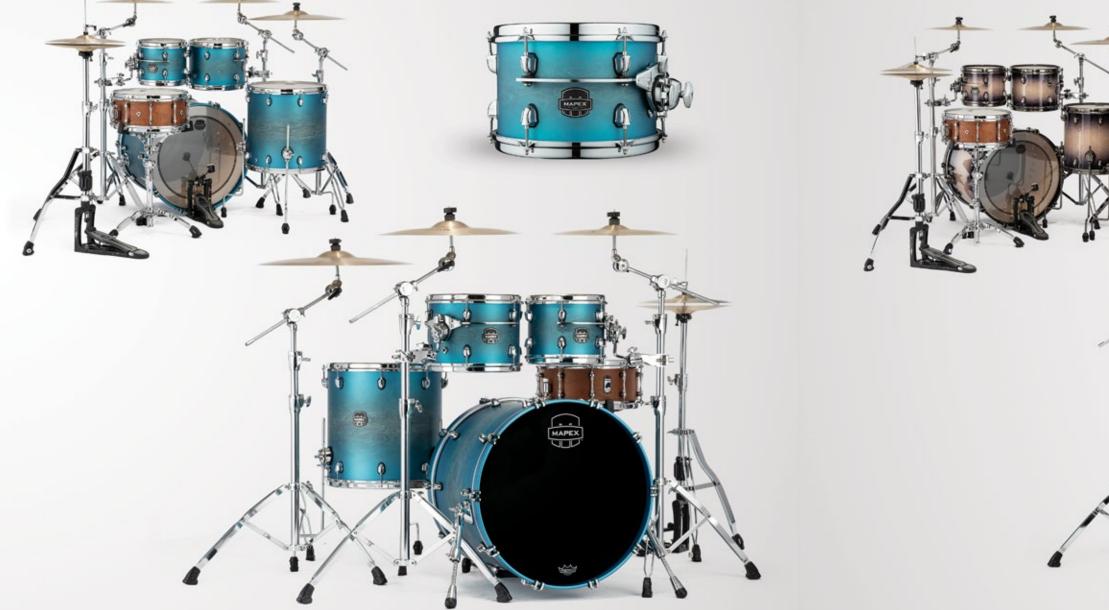

## **CONFIGURATIONS** How many $\uparrow$ and how many $\downarrow$ ?

The Saturn offers a variety of configurations designed to fit diverse musical applications. Whether the preference is fast and focused or big and booming, every drummer can find a setup to suit their style.

## CONFIGURATIONS How many $\uparrow$ and how many $\downarrow$ ?

The Saturn Evolution offers a variety of configurations designed to fit diverse musical applications. Whether the preference is fast and focused or big and booming, every drummer can find a setup to suit their style.