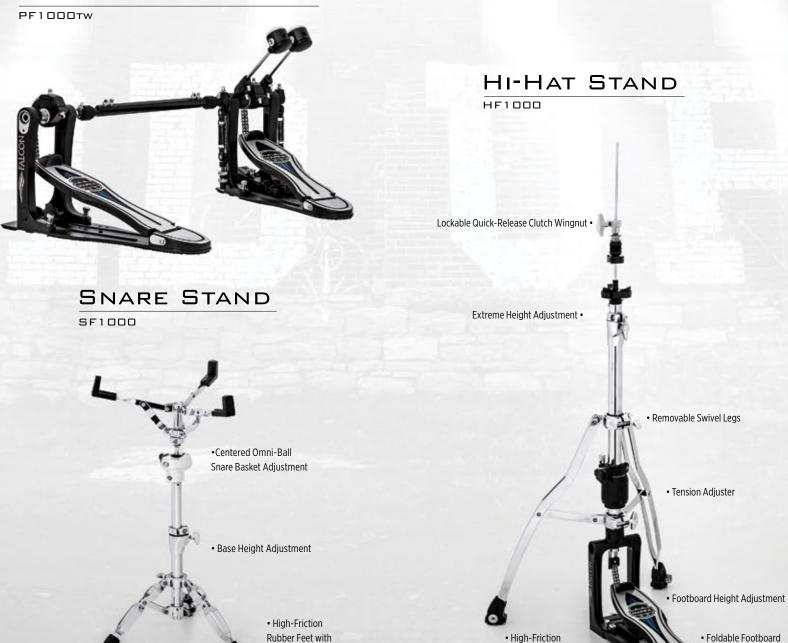

# **IRIDIUM SILVER**

24

In the studio. On tour. In the woodshed. Falcon's convenience and simplicity keep your mind where it needs to be... ON PLAYING!

BASS PEDAL

Beater Angle Adjustment

Interchangeable Drives

• Interchangeable Beater Weights

• Footboard Height Adjustment

Reduced Base Plate Size

PF1000

#### DOUBLE BASS PEDAL

Retractable Spikes

Rubber Feet with Retractable Spikes

Self-Adjusting Hoop Clamp

### BOOM STAND

Alex Bailey Marcus Miller

Fotis Benardo SepticFlesh, Chaostar, SixForNine

Richard Bravo Juanez

**Trevian Chandler** *Pink Sweat\$, Jon B.* 

**Richie Martinez** Arch Echo

**Ced Mitchell** B2K Boys of the New Milinnium