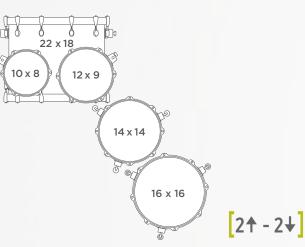

## **CONFIGURATIONS** How many $\uparrow$ and how many $\downarrow$ ?

The Saturn offers a variety of configurations designed to fit diverse musical applications. Whether the preference is fast and focused or big and booming, every drummer can find a setup to suit their style.

### SE628X Workhorse 5-Piece Shell Pack