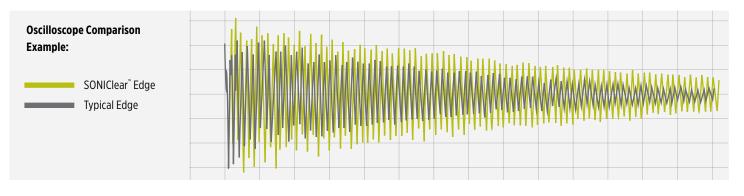

## SONICLEAR<sup>®</sup> EDGE AUDIO TEST SESSIONS

#### SUSTAIN \_

Because the drumhead sits flat on the SONIClear<sup>®</sup> Edge, the tension applied during tuning is more balanced and stress-free. This allows the drumhead to vibrate freely and fully. Waveform Comparison Example: The Green Waveform is a drum with a typical edge. The size of the SONIClear<sup>®</sup> waveform indicates a lower and stronger fundamental pitch while the length indicates a longer sustain compared to a typical edge.