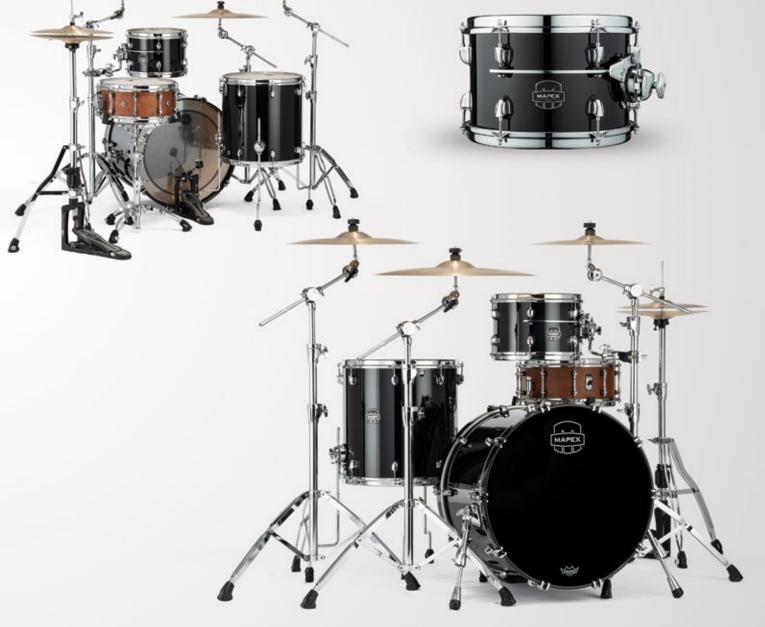

### SE628X Workhorse 5-Piece Shell Pack

# SE446XH Hybrid Powerhouse Rock 3-Piece Shell Pack