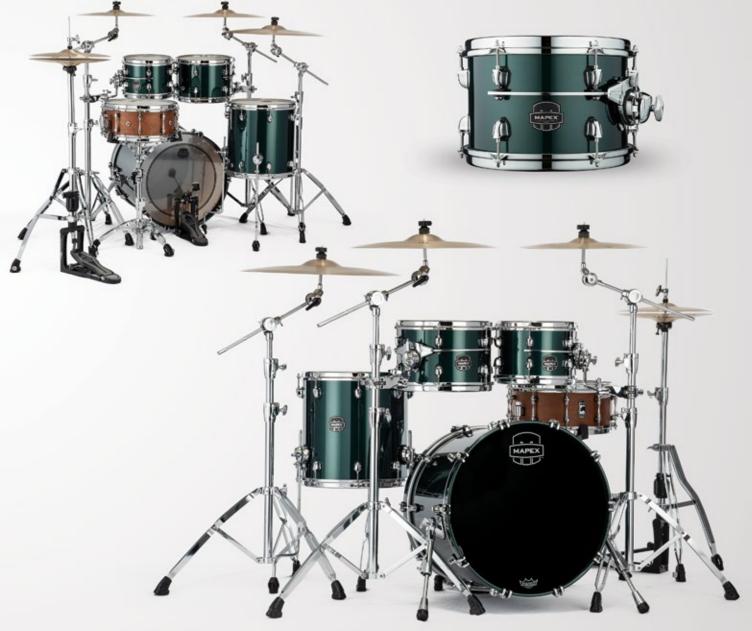

#### SAS (SONIClear Attenuation System) Finish Values

|     | SAS O |    |
|-----|-------|----|
| MIN |       | So |
|     |       |    |

Gun Metal Grey (PG)

Tuscan Yellow (PM)

Tuscan Red (PA)

Iridium Silver (PD)

# **BRUNSWICK GREEN**