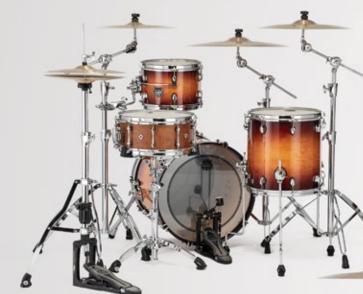

## BIRCH/WALNUT Dark/Punchy/Dry

First introduced as a special edition in 2012, the Birch/Walnut hybrid shell has made its return to the Saturn Evolution line with Design Lab features. The new shell formula perfectly combines the walnut sonic characteristics with articulate punch of birch, delivering a Dark, Punchy, Dry sound.

Hybrid-Shelled System - The combination of a maple/walnut bass drum and birch/walnut toms is our bold interpretation of today's modern drum sound. The birch toms deliver clear and punchy sounds in the high register while the maple kick produces a warm, round tone in the low end. The reult is a redefined sonic identity that speaks to today's music scene.