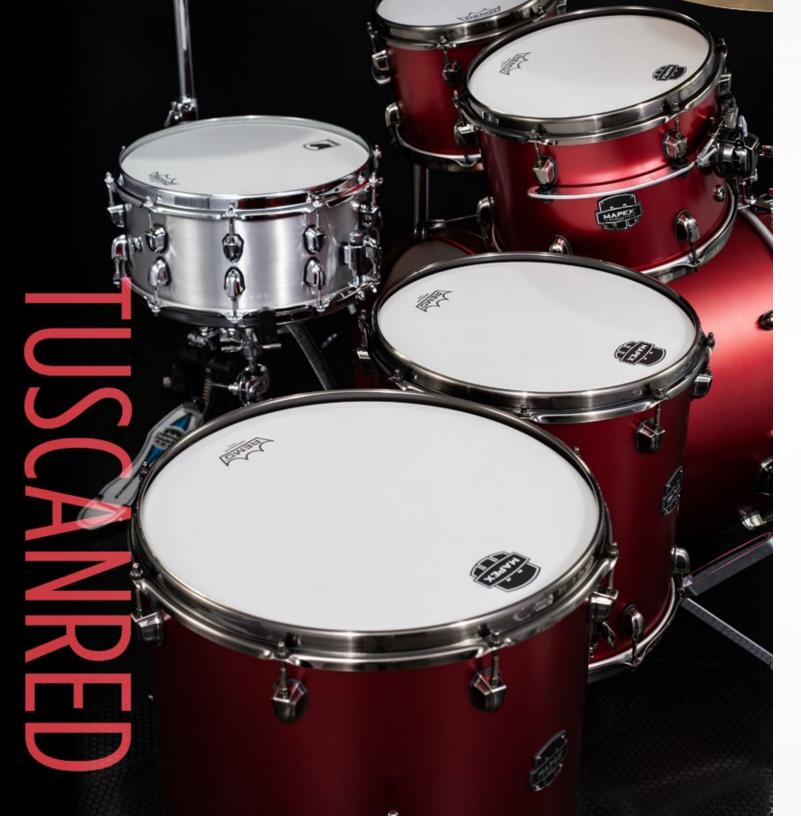

leg resolves this issue, allowing the most possible resonance from the floor toms.

The steel leg is prevented from contacting the ground by an internal cotter pin, allowing the floor tom to "float" on the elevated "spring" of the rubber foot, eliminating vibration transfer and maximizing resonance.



#### SONIC PEDESTAL FOOT



## **CONFIGURATIONS** How many $\uparrow$ and how many $\downarrow$ ?

The Saturn offers a variety of configurations designed to fit diverse musical applications. Whether the preference is fast and focused or big and booming, every drummer can find a setup to suit their style.

### SE628X Workhorse 5-Piece Shell Pack

### **SE504X Fusion 4-Piece Shell Pack**





[2↑ - 1↓]

### **SE529X Rock 4-Piece Shell Pack**

### **SE529XE Classic 4-Piece Shell Pack**









## CONFIGURATIONS How many $\uparrow$ and how many $\downarrow$ ?

The Saturn Evolution offers a variety of configurations designed to fit diverse musical applications. Whether the preference is fast and focused or big and booming, every drummer can find a setup to suit their style.

Hybrid-Shelled System - The combination of a maple/walnut bass drum and birch/walnut toms is our bold interpretation of today's modern drum sound. The birch toms deliver clear and punchy sounds in the high register while the maple kick produces a warm, round tone in the low end. The reult is a redefined sonic identity that speaks to today's music scene.

## SE401XH Hybrid Straight Ahead 3-Piece Shell Pack



[1↑ - 1↓]

# SE446XH Hybrid Powerhouse Rock 3-Piece Shell Pack





# SE426XH Hybrid Organic Rock 3-P