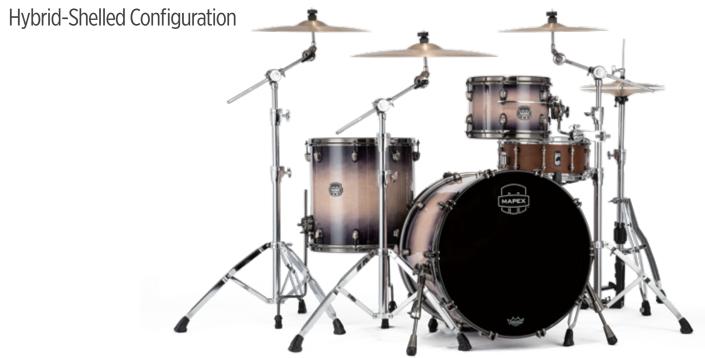

## **HYBRID-SHELLED** SYSTEM

The combination of a maple/walnut bass drum and birch/walnut toms is our bold interpretation of today's modern drum sound. The birch toms deliver clear and punchy sounds in the high register while the maple kick produces a warm, round tone in the low end. The result is a redefined sonic identity that speaks to todays' music scene.

Hybrid-Shelled System - The combination of a maple/walnut bass drum and birch/walnut toms is our bold interpretation of today's modern drum sound. The birch toms deliver clear and punchy sounds in the high register while the maple kick produces a warm, round tone in the low end. The reult is a redefined sonic identity that speaks to today's music scene.