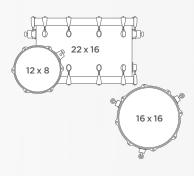

NS How many $\uparrow$ and how many $\downarrow$ ?

The Saturn Evolution offers a variety of configurations designed to fit diverse musical applications. Whether the preference is fast and focused or big and booming, every drummer can find a setup to suit their style.

Hybrid-Shelled System - The combination of a maple/walnut bass drum and birch/walnut toms is our bold interpretation of today's modern drum sound. The birch toms deliver clear and punchy sounds in the high register while the maple kick produces a warm, round tone in the low end. The reult is a redefined sonic identity that speaks to today's music scene.

## SE401XH Hybrid Straight Ahead 3-Piece Shell Pack



[1↑ - 1↓]

# SE446XH Hybrid Powerhouse Rock 3-Piece Shell Pack





# SE426XH Hybrid Organic Rock 3-Piece Shell Pack





[1↑ - 1↓]

# **GUN METAL GREY**

MAPEX

### **Black Brushed Hardware**



# **BRUNSWICK GREEN**

# **POLAR WHITE**

**Black Brushed Hardware** 











# **PIANO BLACK**

# **EXOTIC SUNBURST**









# **EXOTIC AZURE BURST**



**Black Brushed Hardware** 



# **EXOTIC VIOLET BURST**





# **TUSCAN YELLOW**



# **IRIDIUM SILVER**



24









In the studio. On tour. In the woodshed. Falcon's convenience and simplicity keep your mind where it needs to be... ON PLAYING!

BASS PEDAL

Beater Angle Adjustment

Interchangeable Drives

• Interchangeable Beater Weights

• Footboard Height Adjustment

Reduced Base Plate Size

PF1000

#### DOUBLE BASS PEDAL



Retractable Spikes

Rubber Feet with Retractable Spikes

Self-Adjusting Hoop Clamp

### BOOM STAND





Alex Bailey Marcus Mille