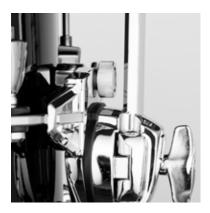

#### HALO MOUNT

The revolutionary new "Halo" mount featured on all Saturn Evolution toms, unlocks the freedom of full resonance. Using a lateral, unique "under lugline" suspension system, this new groundbreaking isolation mount allows the shell the freedom to have an open, pure tone. This unique lateral Halo design improves stiffness and stability different from other similar systems.

### SUSTAIN ADJUSTMENT KNOB

With the rubber gasket inside the mount, you can screw the knob down fully to dampen the shell resonance for a shorter decay, or back it off for a wide, open tone. In the studio, this allows you to "pre-EQ" your drums before feeding them into your plug-ins.