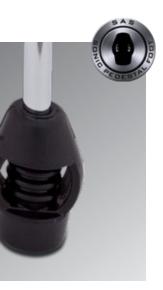

The steel leg is prevented from contacting the ground by an internal cotter pin, allowing the floor tom to "float" on the elevated "spring" of the rubber foot, eliminating vibration transfer and maximizing resonance.

#### SONIC PEDESTAL FOOT