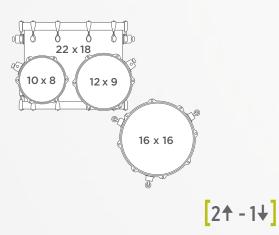

gn Lab leg resolves this issue, allowing the most possible resonance from the floor toms.

The steel leg is prevented from contacting the ground by an internal cotter pin, allowing the floor tom to "float" on the elevated "spring" of the rubber foot, eliminating vibration transfer and maximizing resonance.



#### SONIC PEDESTAL FOOT



## **CONFIGURATIONS** How many $\uparrow$ and how many $\downarrow$ ?

The Saturn offers a variety of configurations designed to fit diverse musical applications. Whether the preference is fast and focused or big and booming, every drummer can find a setup to suit their style.

### SE628X Workhorse 5-Piece Shell Pack

### **SE504X Fusion 4-Piece Shell Pack**





[2↑ - 1↓]

### **SE529X Rock 4-Piece Shell Pack**

### **SE529XE Classic 4-Piece Shell Pack**









## CONFIGURATIONS How many $\uparrow$ and how many $\downarrow$ ?

The Saturn Evolution offers a variety of configurations designed to fit diverse musical applications. Whether the preference is fast and focused or big and booming, every drummer can find a setup to suit their style.

Hybrid-Shelled System - The combination of a maple/walnut bass drum and birch/walnut toms is our bold interpretation of today's modern drum sound. The birch toms deliver clear and punchy sounds in the high register while the maple kick produces a warm, round tone in the low end. The reult is a redefined sonic identity that speaks to today's music scene.

## SE401XH Hybrid Straight Ahead 3-Piece Shell Pack



[1↑ - 1↓]

# SE446XH Hybrid Powerhouse Rock 3-Piece Shell Pack





# SE426XH Hybrid Organic Ro