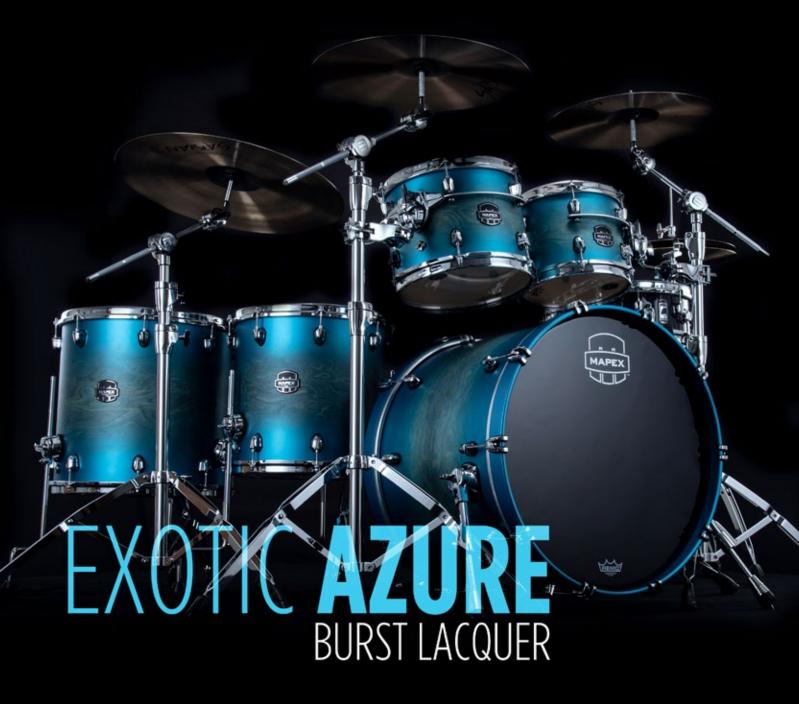

ab leg resolves this issue, allowing the most possible resonance from the floor toms.

The steel leg is prevented from contacting the ground by an internal cotter pin, allowing the floor tom to "float" on the elevated "spring" of the rubber foot, eliminating vibration transfer and maximizing resonance.



#### SONIC PEDESTAL FOOT



## **CONFIGURATIONS** How many $\uparrow$ and how many $\downarrow$ ?

The Saturn offers a variety of configurations designed to fit diverse musical applications. Whether the preference is fast and focused or big and booming, every drummer can find a setup to suit their style.

### SE628X Workhorse 5-Piece Shell Pack

### **SE504X Fusion 4-Piece Shell Pack**





[2↑ - 1↓]

### **SE529X Rock 4-Piece Shell Pack**

### **SE529XE Classic 4-Piece Shell Pack**









## CONFIGURATIONS How many $\uparrow$ and how many $\downarrow$ ?

The Saturn Evolution offers a variety of configurations designed to fit diverse musical applications. Whether the preference is fast and focused or big and booming, every drummer can find a setup to suit their style.

Hybrid-Shelled System - The combination of a maple/walnut bass drum and birch/walnut toms is our bold interpretation of today's modern drum sound. The birch toms deliver clear and punchy sounds in the high register while the maple kick produces a warm, round tone in the low end. The reult is a redefined sonic identity that speaks to today's music scene.

## SE401XH Hybrid Straight Ahead 3-Piece Shell Pack



[1↑ - 1↓]

# SE446XH Hybrid Powerhouse Rock 3-Piece Shell Pack





# SE426XH Hybrid Organic Rock 3