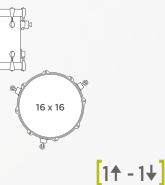

How many $\uparrow$ and how many $\downarrow$ ?

The Saturn Evolution offers a variety of configurations designed to fit diverse musical applications. Whether the preference is fast and focused or big and booming, every drummer can find a setup to suit their style.

Hybrid-Shelled System - The combination of a maple/walnut bass drum and birch/walnut toms is our bold interpretation of today's modern drum sound. The birch toms deliver clear and punchy sounds in the high register while the maple kick produces a warm, round tone in the low end. The reult is a redefined sonic identity that speaks to today's music scene.

## SE401XH Hybrid Straight Ahead 3-Piece Shell Pack



[1↑ - 1↓]

# SE446XH Hybrid Powerhouse Rock 3-Piece Shell Pack





# SE426XH Hybrid Organic Rock 3-Piece Shell Pack





[1↑ - 1↓]

# **GUN METAL GREY**

MAPEX

### **Black Brushed Hardware**



# **BRUNSWICK GREEN**

# **POLAR WHITE**

**Black Brushed Hardware** 











# **PIANO BLACK**

# **EXOTIC SUNBURST**









# **EXOTIC AZURE BURST**



**Black Brushed Hardware** 



# **EXOTIC VIOLET BURST**





# **TUSCAN YELLOW**



# **IRIDIUM SILVER**



24









In the studio. On tour. In the woodshed. Falcon's convenience and simplicity keep your mind where it needs to be... ON PLAYING!

BASS PEDAL

Beater Angle Adjustment

Interchangeable Drives

• Interchangeable Beater Weights

• Footboard Height Adjustment

Reduced Base Plate Size

PF1000

#### DOUBLE BASS PEDAL



Retractable Spikes

Rubber Feet with Retractable Spikes

Self-Adjusting Hoop Clamp

### BOOM STAND





Alex Bailey Marcus Miller