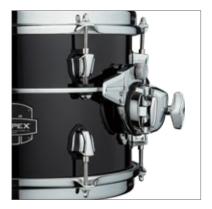

#### HALO MOUNT

The revolutionary new "Halo" mount featured on all Saturn Evolution toms, unlocks the freedom of full resonance. Using a lateral, unique "under lugline" suspension system, this new groundbreaking isolation mount allows the shell the freedom to have an open, pure tone. This unique lateral Halo design improves stiffness and stability different from other similar systems.

### SUSTAIN ADJUSTMENT KNOB

With the rubber gasket inside the mount, you can screw the knob down fully to dampen the shell resonance for a shorter decay, or back it off for a wide, open tone. In the studio, this allows you to "pre-EQ" your drums before feeding them into your plug-ins.