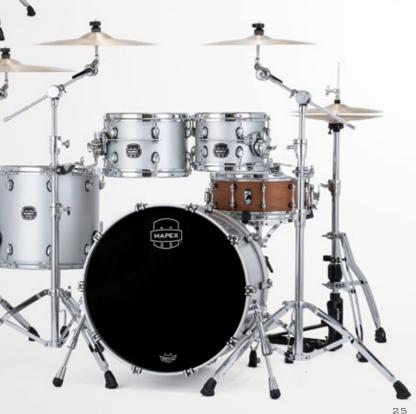

toms is our bold interpretation of today's modern drum sound. The birch toms deliver clear and punchy sounds in the high register while the maple kick produces a warm, round tone in the low end. The reult is a redefined sonic identity that speaks to today's music scene.

## SE401XH Hybrid Straight Ahead 3-Piece Shell Pack



[1↑ - 1↓]

# SE446XH Hybrid Powerhouse Rock 3-Piece Shell Pack





# SE426XH Hybrid Organic Rock 3-Piece Shell Pack





[1↑ - 1↓]

# **GUN METAL GREY**

MAPEX

### **Black Brushed Hardware**



# **BRUNSWICK GREEN**

# **POLAR WHITE**

**Black Brushed Hardware** 











# **PIANO BLACK**

# **EXOTIC SUNBURST**









# **EXOTIC AZURE BURST**



**Black Brushed Hardware** 



# **EXOTIC VIOLET BURST**





# **TUSCAN YELLOW**



# **IRIDIUM SILVER**



24









In the studio. On tour. In the woodshed. Falcon's convenience and simplicity keep your mind where it needs to be... ON PLAYING!

BASS PEDAL

Beater Angle Adjustment

Interchangeable Drives

• Interchangeable Beater Weights

• Footboard Height Adjustment

Reduced Base Plate Size

PF1000

#### DOUBLE BASS PEDAL



Retractable Spikes

Rubber Feet with Retractable Spikes

Self-Adjusting Hoop Clamp

### BOOM STAND





Alex Bailey Marcus Miller



Fotis Benardo SepticFlesh, Chaostar, SixForNine



Richard Bravo Juanez



**Trevian Chandler** *Pink Sweat\$, Jon B.* 



**Richie Martinez** Arch Echo



**Ced Mitchell** B2K Boys of the New Milinnium



Tony Coleman BB King



Dom Famularo Educator



Vera Figueiredo Independent



**Sean Fuller** Florida Georgia Line



**Aquiles Priester** WA