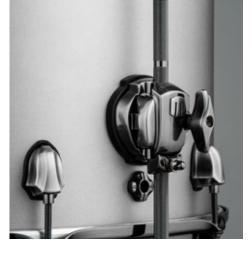

#### HALO MOUNT

The revolutionary new "Halo" mount featured on all Saturn Evolution toms, unlocks the freedom of full resonance. Using a lateral, unique "under lugline" suspension system, this new groundbreaking isolation mount allows the shell the freedom to have an open, pure tone. This unique lateral Halo design improves stiffness and stability different from other similar systems.

### SUSTAIN ADJUSTMENT KNOB

With the rubber gasket inside the mount, you can screw the knob down fully to dampen the shell resonance for a shorter decay, or back it off for a wide, open tone. In the studio, this allows you to "pre-EQ" your drums before feeding them into your plug-ins.