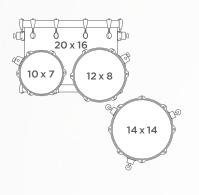

c}$ Floor Tom Leg

The straighter the path to the floor, the more sound loss: the static 90° Design Lab leg resolves this issue, allowing the most possible resonance from the floor toms.

The steel leg is prevented from contacting the ground by an internal cotter pin, allowing the floor tom to "float" on the elevated "spring" of the rubber foot, eliminating vibration transfer and maximizing resonance.



#### SONIC PEDESTAL FOOT



## **CONFIGURATIONS** How many $\uparrow$ and how many $\downarrow$ ?

The Saturn offers a variety of configurations designed to fit diverse musical applications. Whether the preference is fast and focused or big and booming, every drummer can find a setup to suit their style.

### SE628X Workhorse 5-Piece Shell Pack

### **SE504X Fusion 4-Piece Shell Pack**





[2↑ - 1↓]

### **SE529X Rock 4-Piece Shell Pack**

### **SE529XE Classic 4-Piece Shell Pack**









## CONFIGURATIONS How many $\uparrow$ and how many $\downarrow$ ?

The Saturn Evolution offers a variety of configurations designed to fit diverse musical applications. Whether the preference is fast and focused or big and booming, every drummer can find a setup to suit their style.

Hybrid-Shelled System - The combination of a maple/walnut bass drum and birch/walnut toms is our bold interpretation of today's modern drum sound. The birch toms deliver clear and punchy sounds in the high register while the maple kick produces a warm, round tone in the low end. The reult is a redefined sonic identity that speaks to today's music scene.

## SE401XH Hybrid Straight Ahead 3-Piece Shell Pack