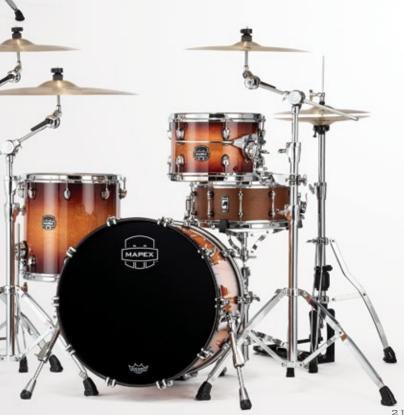

## **HYBRID-SHELLED** SYSTEM

The combination of a maple/walnut bass drum and birch/walnut toms is our bold interpretation of today's modern drum sound. The birch toms deliver clear and punchy sounds in the high register while the maple kick produces a warm, round tone in the low end. The result is a redefined sonic identity that speaks to todays' music scene.

Hybrid-Shelled System - The combination of a maple/walnut bass drum and birch/walnut toms is our bold interpretation of today's modern drum sound. The birch toms deliver clear and punchy sounds in the high register while the maple kick produces a warm, round tone in the low end. The reult is a redefined sonic identity that speaks to today's music scene.