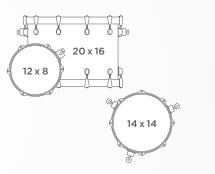

# SE446XH Hybrid Powerhouse Rock 3-Piece Shell Pack

# SE426XH Hybrid Organic Rock 3-Piece Shell Pack

[1↑ - 1↓]