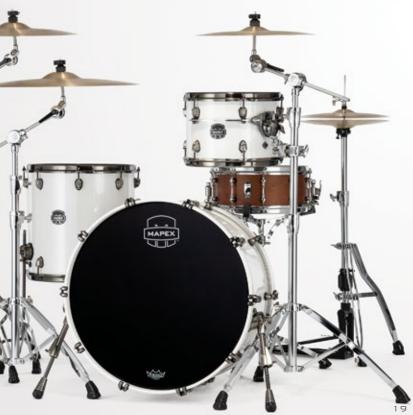

## SE401XH Hybrid Straight Ahead 3-Piece Shell Pack

[1↑ - 1↓]

# SE426XH Hybrid Organic Rock 3-Piece Shell Pack

[1↑ - 1↓]