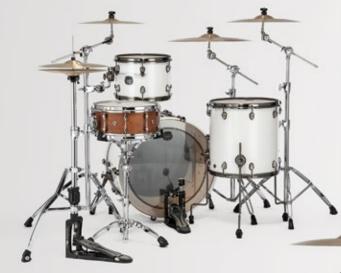

ons. Whether the preference is fast and focused or big and booming, every drummer can find a setup to suit their style.

Hybrid-Shelled System - The combination of a maple/walnut bass drum and birch/walnut toms is our bold interpretation of today's modern drum sound. The birch toms deliver clear and punchy sounds in the high register while the maple kick produces a warm, round tone in the low end. The reult is a redefined sonic identity that speaks to today's music scene.

## SE401XH Hybrid Straight Ahead 3-Piece Shell Pack



[1↑ - 1↓]

# SE446XH Hybrid Powerhouse Rock 3-Piece Shell Pack





# SE426XH Hybrid Organic Rock 3-Piece Shell Pack





[1↑ - 1↓]

# **GUN METAL GREY**

MAPEX

### **Black Brushed Hardware**



# **BRUNSWICK GREEN**

# **POLAR WHITE**

**Black Brushed Hardware** 











# **PIANO BLACK**

# **EXOTIC SUNBURST**









# **EXOTIC AZURE BURST**



**Black Brushed Hardware** 



# **EXOTIC VIOLET BURST**





# **TUSCAN YELLOW**



# **IRIDIUM SILVER**



24









In the studio. On tour. In the woodshed. Falcon's convenience and simplicity keep your mind where it needs to be... ON PLAYING!

BASS PEDAL

Beater Angle Adjustment

Interchangeable Drives

• Interchangeable Beater Weights

• Footboard Height Adjustment

Reduced Base Plate Size

PF1000

#### DOUBLE BASS PEDAL



Retractable Spikes

Rubber Feet with Retractable Spikes

Self-Adjusting Hoop Clamp

### BOOM STAND





Alex Bailey Marcus Miller



Fotis Benardo SepticFlesh, Chaostar, SixForNine



Richard Bravo Juanez



**Trevian Chandler** *Pink Sweat\$, Jon B.* 



**Richie Martinez** A