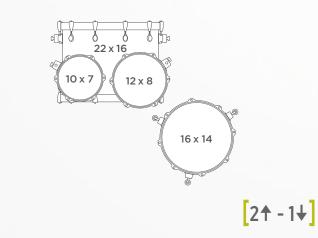

Lab leg resolves this issue, allowing the most possible resonance from the floor toms.

The steel leg is prevented from contacting the ground by an internal cotter pin, allowing the floor tom to "float" on the elevated "spring" of the rubber foot, eliminating vibration transfer and maximizing resonance.



#### SONIC PEDESTAL FOOT



## **CONFIGURATIONS** How many $\uparrow$ and how many $\downarrow$ ?

The Saturn offers a variety of configurations designed to fit diverse musical applications. Whether the preference is fast and focused or big and booming, every drummer can find a setup to suit their style.

### SE628X Workhorse 5-Piece Shell Pack

### **SE504X Fusion 4-Piece Shell Pack**





[2↑ - 1↓]

### **SE529X Rock 4-Piece Shell Pack**

### **SE529XE Classic 4-Piece Shell Pack**









## CONFIGURATIONS How many $\uparrow$ and how many $\downarrow$ ?

The Saturn Evolution offers a variety of configurations designed to fit diverse musical applications. Whether the preference is fast and focused or big and booming, every drummer can find a setup to suit their style.

Hybrid-Shelled System - The combination of a maple/walnut bass drum and birch/walnut toms is our bold interpretation of today's modern drum sound. The birch toms deliver clear and punchy sounds in the high register while the maple kick produces a warm, round tone in the low end. The reult is a redefined sonic identity that speaks to today's music scene.

## SE401XH Hybrid Straight Ahead 3-Piece Shell Pack



[1↑ - 1↓]

# SE446XH Hybrid Powerhouse Rock 3-Piece Shell Pack





# SE426XH Hybrid Organic Rock